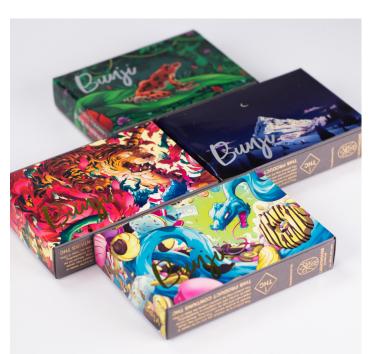

### **BUNJI VAPES**

Lighthouse Sciences is proud to offer the East Coast's premier vape brand, Bunji Vapes. Bunji's master cultivators capture the essence of the rarest cannabis flower in every cartridge (cultivated by the masters at AltSol). Their Cart of Gold offerings include full-spectrum THC and CBD distillates and terpenes, and powerful CBC and CBG isolate formulated from the world's rarest flower. In addition, Bunji's live strains represent the most exemplary profiles available today. We're proud to bring these exceptional products to Ohio's medical cannabis market.

DISTILLATES AND ISOLATE FROM THE WORLD'S RAREST FLOWER

THE EAST COAST'S PREMIER VAPE BRAND