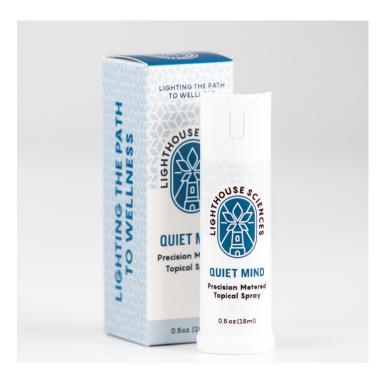

## **QUIET MIND - RELIEF SPRAY**

Lighthouse Sciences Quiet Mind relief spray is a convenient solution your patients can carry in a pocket or purse for moments of anxiety, sadness, panic, or stress. Our blend of therapeutic-grade oils and THC and CBD will calm your patient's minds so they can tackle whatever the day brings - with confidence.

#### ADDITIONAL INFORMATION

Quiet Mind Precision Metered Topical Spray MG: 300