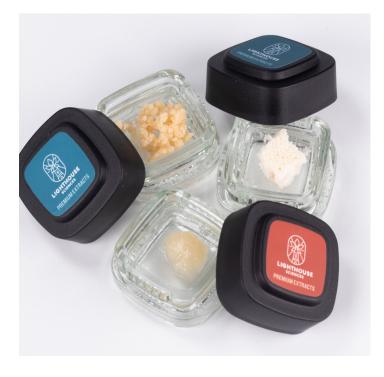

#### ADDITIONAL INFORMATION

LH Badder .83g MG: ~581\*

Sugar .83 MG: ~581\*

LH Crumble .83g

MG: ~581\*

LH Live Resin Diamonds and Sauce .83

MG: ~581\*

\*MG is an estimate pending specific testing on