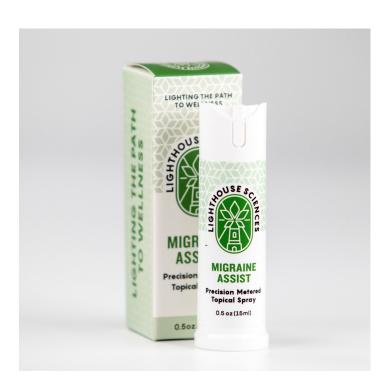

#### ADDITIONAL INFORMATION

Migraine Relief Precision Metered Topical Spray MG: 300

CALMING AROMA