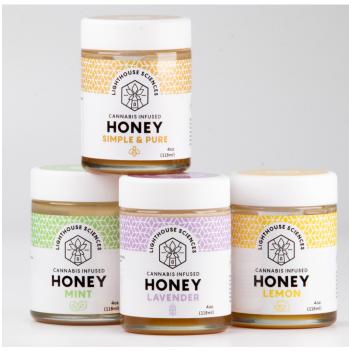

#### ADDITIONAL INFORMATION

Pure Natural Honey Re 4oz 1:1 Ho MG: 440 M

Relaxing Lavender Honey 4oz 1:1 MG: 440

Bright Lemon Honey 4oz 1:1 MG: 440 Soothing Mint Honey 4oz 1:1 MG: 440

Variety Sampler (4) 10z Jars 1:1 MG: 440