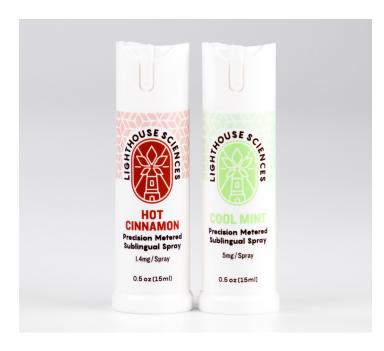

#### ADDITIONAL INFORMATION

Hot Cinnamon 1.4mg/spray (Microdose)

MG: 210

Cool Mint 5mg/spray (Strong)

MG: 750