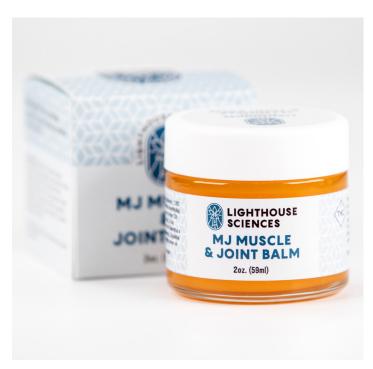

#### ADDITIONAL INFORMATION

MJ Muscles Salve 6:1 CBD: THC 3g CBD MG: 500

Relief Without

THERAPEUTIC - GRADI

**ESSENTIAL OILS** 